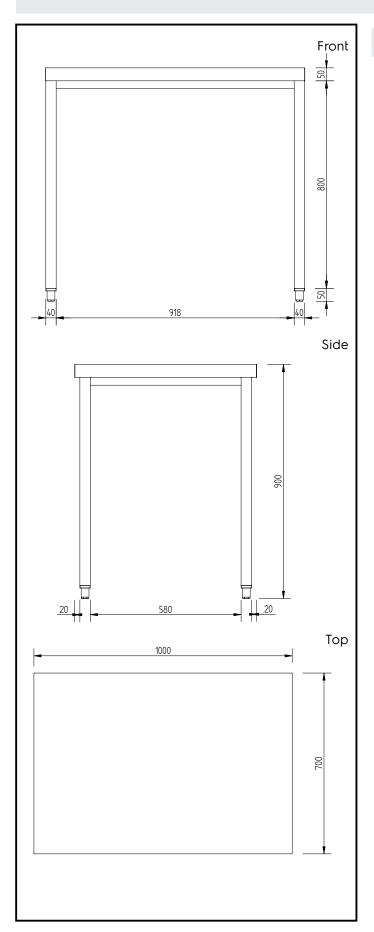

# **Key Information:**

Adjustable Feet

134000 (GTG1000E) -20/+30 mm

External dimensions, Width: 1000 mm

External dimensions, Depth: 700 mm

External dimensions, Height: 900 mm

Worktop thickness: 50 mm

Net weight: 31.5 kg