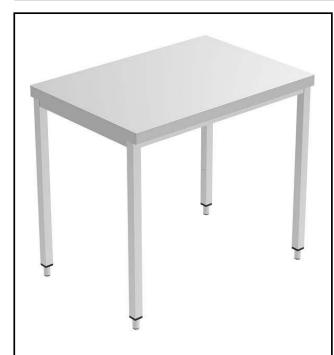

## PLUS - Static Preparation 1000 mm Work Table

| ITEM #  |
|---------|
| MODEL # |
| NAME #  |
| SIS #   |
|         |
| AIA #   |

134000 (GTG1000E)

Work Table, 1000mm

# PLUS - Static Preparation 1000 mm Work Table

PLUS - Static Preparation 1000 mm Work Table